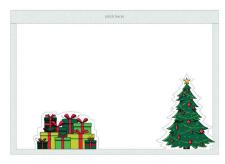

### How to:

Print PDF and cut along dotted lines.

Arrange papers so Illustrations appear in this order from bottom to top:

- 1. Merry Christmas
- 2. Snow landscape
- 3. Christmas tree and presents
- 4. Volkswagen Beetle