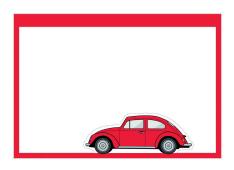

### How to:

Print PDF and cut along dotted lines.

Arrange papers so Illustrations appear in this order from bottom to top:

- 1. Merry Christmas
- 2. Snow landscape
- 3. Christmas tree and presents
- 4. Volkswagen Beetle