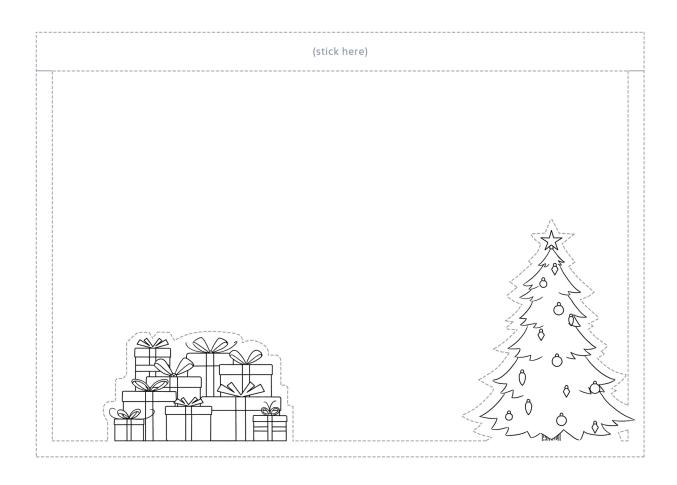

### How to:

Print PDF and cut along dotted lines.

Arrange papers so Illustrations appear in this order from bottom to top:

- 1. Merry Christmas
- 2. Snow landscape
- 3. Christmas tree and presents
- 4. Volkswagen Beetle

Glue together along the top frame. As the "Merry Christmas" layer is on top, make sure not to put glue on the front. After gluing the top frames together, fold all 4 layers along the upper frame (beneath the glue line). Now the card can be set up.