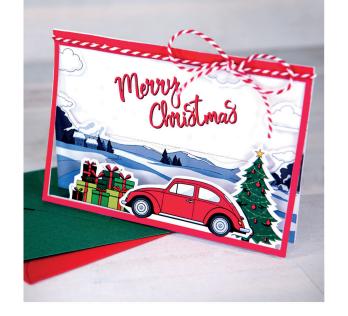

### How to:

Print PDF and cut along dotted lines.

Arrange papers so Illustrations appear in this order from bottom to top:

- 1. Merry Christmas
- 2. Snow landscape
- 3. Christmas tree and presents
- 4. Volkswagen Beetle