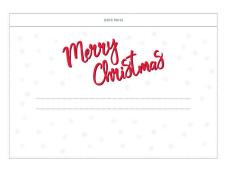

### How to:

Print PDF and cut along dotted lines.

Arrange papers so Illustrations appear in this order from bottom to top:

- 1. Merry Christmas
- 2. Snow landscape
- 3. Christmas tree and presents
- 4. Volkswagen Beetle

Add your festive message on the lines provided and put into a matching envelope.

You are done!