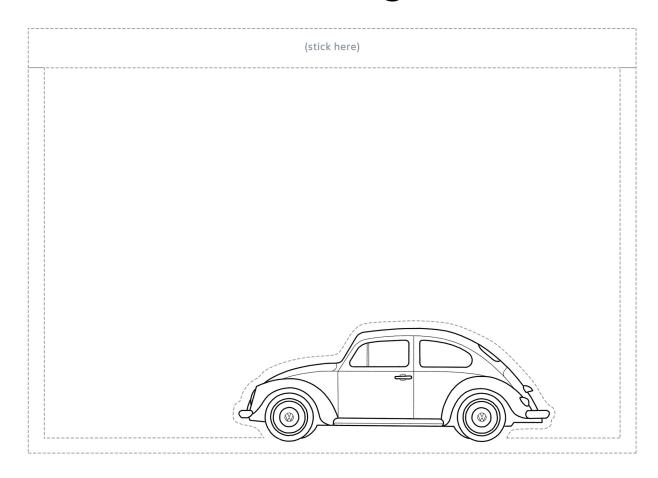

### How to:

Print PDF and cut along dotted lines.

Arrange papers so Illustrations appear in this order from bottom to top:

- 1. Merry Christmas
- 2. Snow landscape
- 3. Christmas tree and presents
- 4. Volkswagen Beetle

Glue together along the top frame. As the "Merry Christmas" layer is on top, make sure not to put glue on the front. After gluing the top frames together, fold all 4 layers along the upper frame (beneath the glue line). Now the card can be set up.