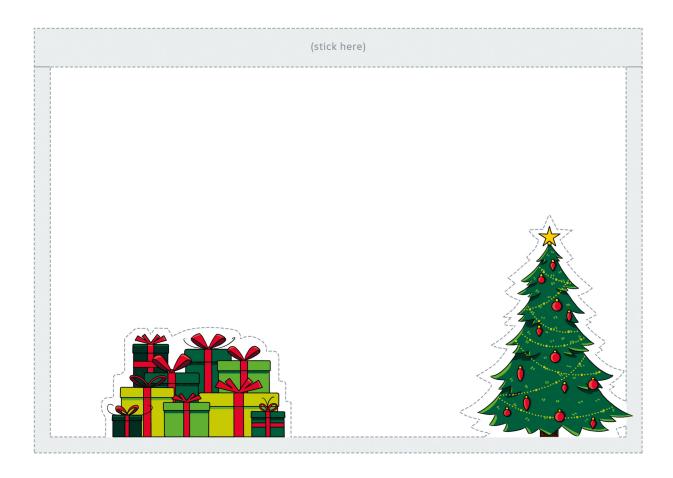

### How to:

Print PDF and cut along dotted lines.

Arrange papers so Illustrations appear in this order from bottom to top:

- 1. Merry Christmas
- 2. Snow landscape
- 3. Christmas tree and presents
- 4. Volkswagen Beetle