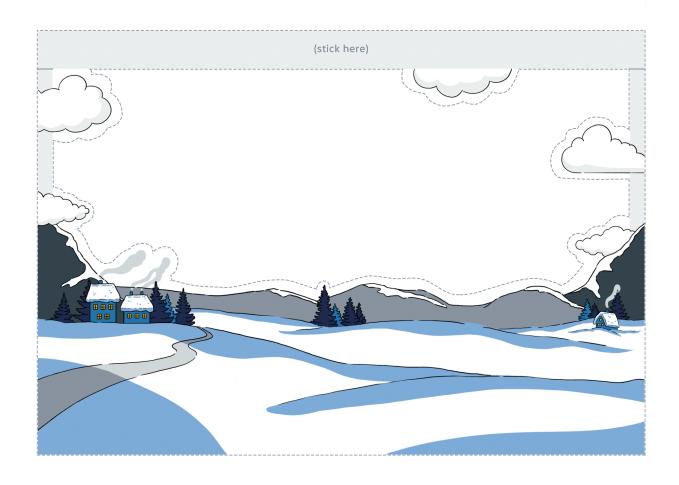

### How to:

Print PDF and cut along dotted lines.

Arrange papers so Illustrations appear in this order from bottom to top:

- 1. Merry Christmas
- 2. Snow landscape
- 3. Christmas tree and presents
- 4. Volkswagen Beetle