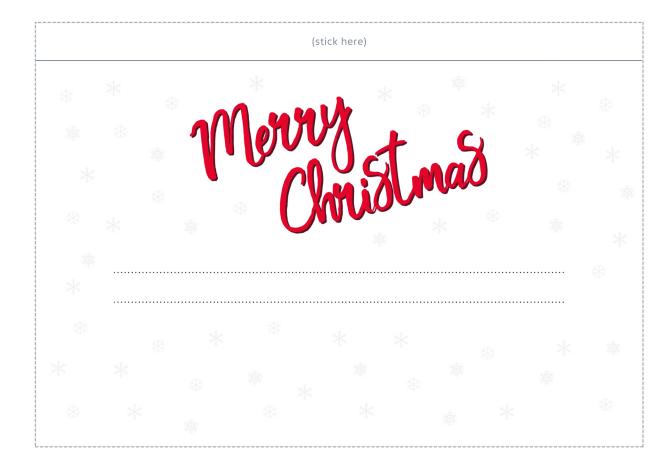

### How to:

Print PDF and cut along dotted lines.

Arrange papers so Illustrations appear in this order from bottom to top:

- 1. Merry Christmas
- 2. Snow landscape
- 3. Christmas tree and presents
- 4. Volkswagen Beetle

Glue together along the top frame. As the "Merry Christmas" layer is on top, make sure not to put glue on the front. After gluing the top frames together, fold all 4 layers along the upper frame (beneath the glue line). Now the card can be set up.

Add your festive message on the lines provided and put into a matching envelope.

You are done!