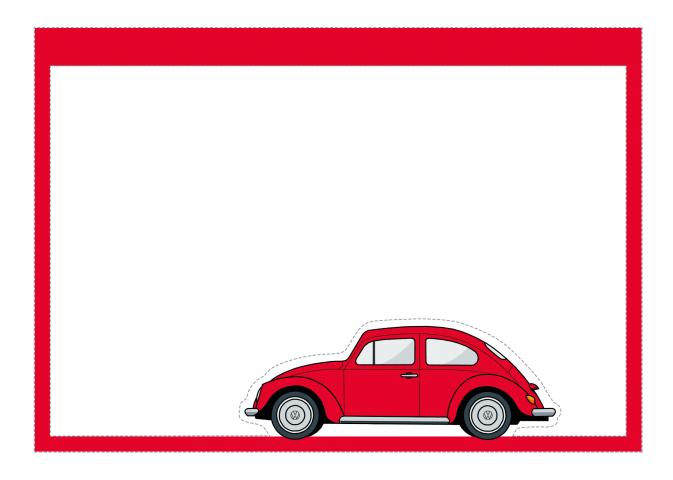

### How to:

Print PDF and cut along dotted lines.

Arrange papers so Illustrations appear in this order from bottom to top:

- 1. Merry Christmas
- 2. Snow landscape
- 3. Christmas tree and presents
- 4. Volkswagen Beetle