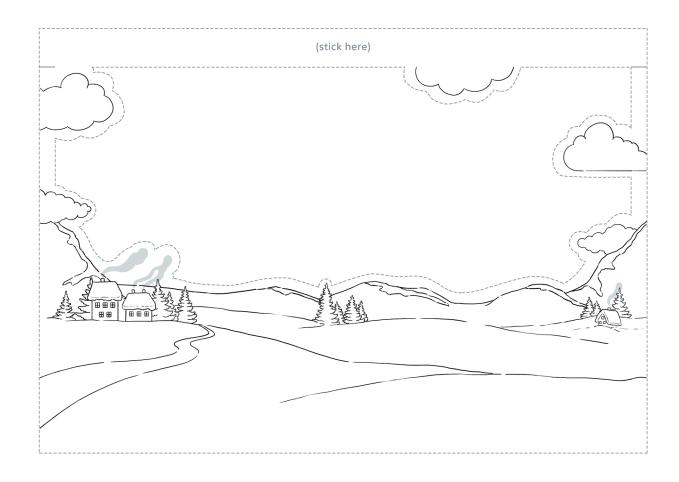

### How to:

Print PDF and cut along dotted lines.

Arrange papers so Illustrations appear in this order from bottom to top:

- 1. Merry Christmas
- 2. Snow landscape
- 3. Christmas tree and presents
- 4. Volkswagen Beetle

Glue together along the top frame. As the "Merry Christmas" layer is on top, make sure not to put glue on the front. After gluing the top frames together, fold all 4 layers along the upper frame (beneath the glue line). Now the card can be set up.